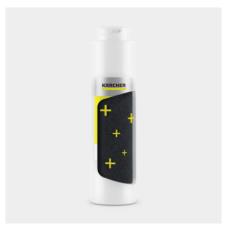

## **WPC 120 UF**

WPC 120 UF water filtration unit with 4-stage ultra filtration system. Reliably removes particles, bacteria, viruses and other contaminants. Ideal for unknown tap water conditions.

#### 1.024-754.0

| Technical data             |     |                 |
|----------------------------|-----|-----------------|
| EAN code                   |     | 4054278926025   |
| Water inlet pressure       | bar | 1 - 4           |
| Water supply               |     | 3/8"            |
| Filter capacity            | 1   | 2500            |
| Max. inlet temperature     | °C  | 5 - 38          |
| Flow                       | l/h | 120             |
| Weight without accessories | kg  | 5.7             |
| Weight incl. packaging     | kg  | 7.6             |
| Dimensions (L × W × H)     | mm  | 377 × 168 × 421 |

### High level of protection against contaminated drinking water

- 3 powerful filters for extra protection in unknown water conditions.
- Removes particles, bacteria, viruses, chlorine, heavy metals, drug residues.
- Improves the taste of the drinking water.

### Easy installation and maintenance

- Quick filter changes thanks to bayonet locks and magnetic fastenings of the hood.
- Simple to connect to the water line. Adapter and tap included.

### High capacity

• Low servicing costs thanks to infrequent filter changes due to 2,500-I capacity.