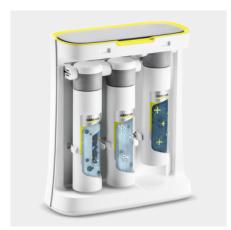

| Equipment                          |   |
|------------------------------------|---|
| Pre-pure                           | • |
| Hy-Protect ultra filter            | - |
| Post-protect                       |   |
| ■ Included in the scope of supply. |   |

### High level of protection against contaminated drinking water

- 3 powerful filters for extra protection in unknown water conditions.
- Removes particles, bacteria, viruses, chlorine, heavy metals, drug residues.
- Improves the taste of the drinking water.

# **ACCESSORIES FOR WPC 120 UF 1.024-754.0**

|                          |   |             |                                                                                                                                                         | Τ |
|--------------------------|---|-------------|---------------------------------------------------------------------------------------------------------------------------------------------------------|---|
|                          |   | Order no.   | Description                                                                                                                                             |   |
| TRINKING WATER TREATMENT |   |             |                                                                                                                                                         |   |
| Pre-Pure filter          | 1 | 2.644-302.0 | The Pre-Pure filter forms the first and second filter stage of the four-stage filter concept of our Kärcher WPC 120 UF water filter system.             | - |
| Hy-Protect filter        | 2 | 2.644-303.0 | The Hy-Protect ultrafilter is the third filter stage of the four-stage filter concept of our Kärcher WPC 120 UF water filter system.                    |   |
| Post-Protect filter      | 3 | 2.644-304.0 | The Post-Protect filter is the fourth filter stage of the four-stage filter concept of our WPC 120 UF water filter system and ensures a pleasant taste. | - |