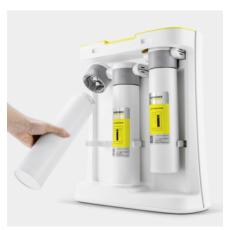

### Easy installation and maintenance

- Quick filter changes thanks to bayonet locks and magnetic fastenings of the hood.
- Simple to connect to the water line. Adapter and tap included.